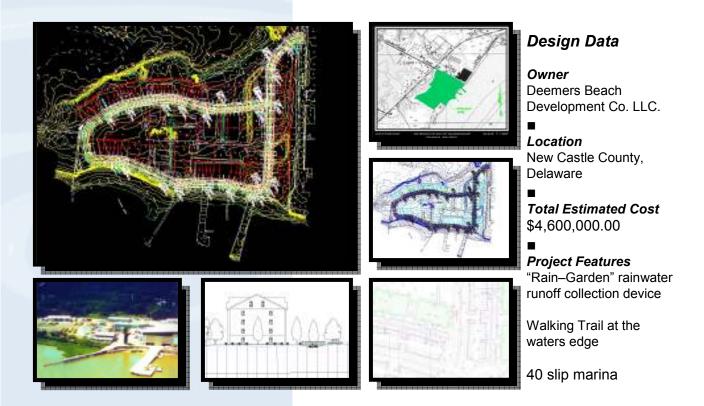

## The Riverwalk of Deemers Beach

This project involved the study and site design of a 162 unit development, club house and a 40 slip marina. We employed the use rain garden strategies in the design to lessen the impact of rainwater runoff within the site. Rain gardens allow rainwater runoff from impervious urban areas like roofs, driveways, walkways, parking lots, and compacted lawn areas the opportunity to be absorbed. This reduces rain runoff by allowing storm water to soak into the ground.

PCI staff employed Land Development Desktop software to prepared the site design/layout, cut and fill calculations, drainage design, roadway design, and permit packages.

**PCI**Professional Consulting, Inc.